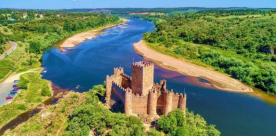

- Castelo de Almourol, a magical fortress, dramatically set on a marble-sized island in the Tagus River.