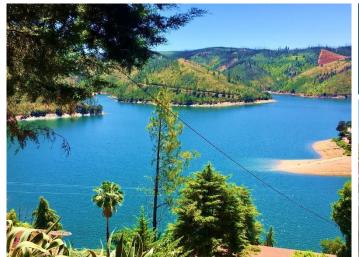

### **GEMS OF PORTUGAL – A SHARED SECRET**

An inviting stretch of water lying 2 hours driving from Lisbon. This huge reservoir provides plenty of fun for those who love the outdoor life, and a passion for water sports. Nestling between rolling banks of pine and eucalyptus forests, the shimmering freshwater lake is a magnet for water-skiers and canoeists, although windsurfers might sometimes find a decent breeze wanting. Boating and fishing are also favorite leisure alternatives.